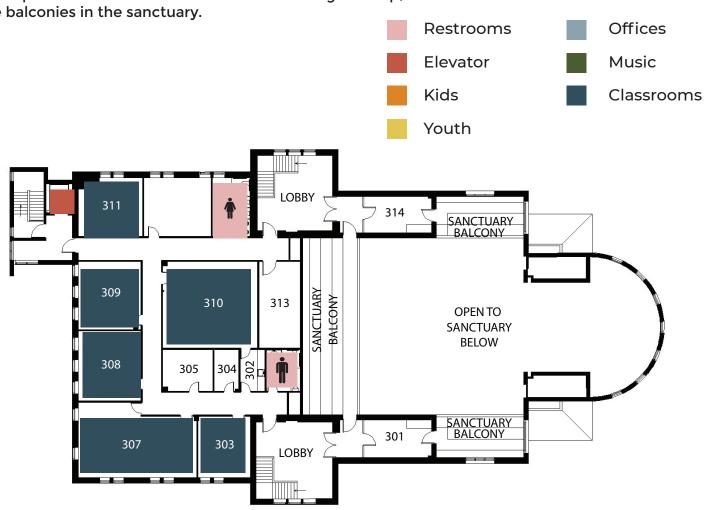

## Third Floor

Our third floor is where our Adult Classrooms are located. There is also a "Littles Loft" for parents to use at their convenience during worship, and access to the balconies in the sanctuary.